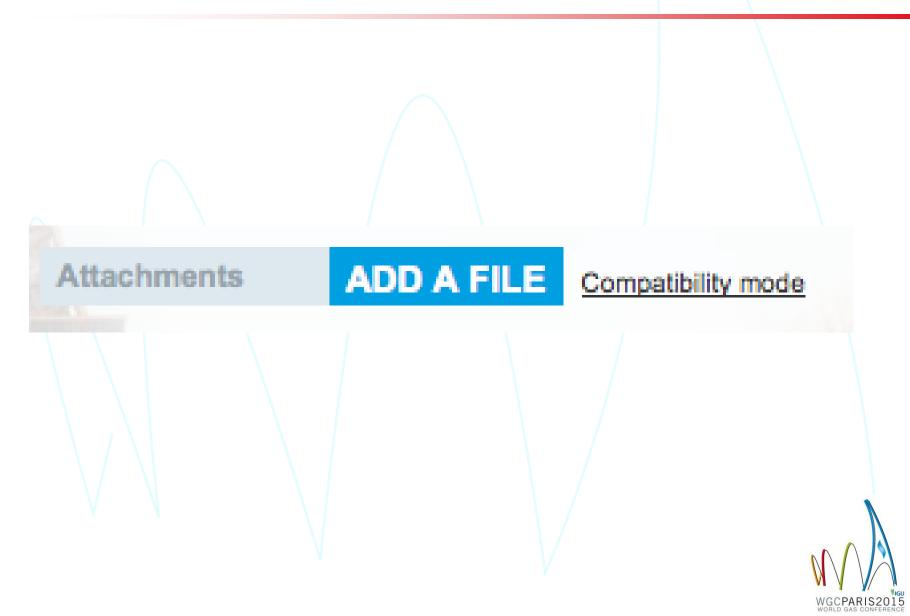

|
|                                        |                                                                                                                                                                                                        |
|                                        |                                                                                                                                                                                                        |
|                                        |                                                                                                                                                                                                        |



# French Triennium 2012 – 2015 EXTRANET – attach a document





# French Triennium 2012 – 2015 EXTRANET – comment an idea



| Freakshow_Ga    | Developing countries need gas more that<br>them everything we have. We'll use mat<br>and silex. |  |
|-----------------|-------------------------------------------------------------------------------------------------|--|
| 9.691           | August 20, 2012                                                                                 |  |
| Commen          | ts (0)                                                                                          |  |
|                 | ts (0)<br>nment for this idea as yet.                                                           |  |
| There is no cor |                                                                                                 |  |
| There is